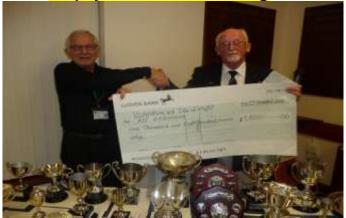

Well done Mr and Mrs H.

**Trophy Presentation evening** 

President Kevin Smith started the evening by presenting a cheque for £1,800.00 to Owen Wright who is a volunteer with the Hampshire & Isle of Wight Air Ambulance Service our chosen charity for 2023.