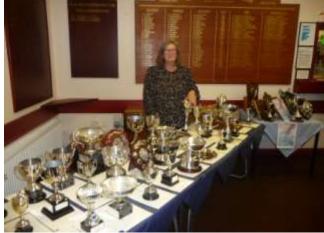

Congratulations to Karen Winter for running a very successful presentation evening.

As competition Secretary this was Karen's first presentation evening and it ran like clockwork. The clubhouse was full as the finalists were presented with their trophies by Kevin Smith.